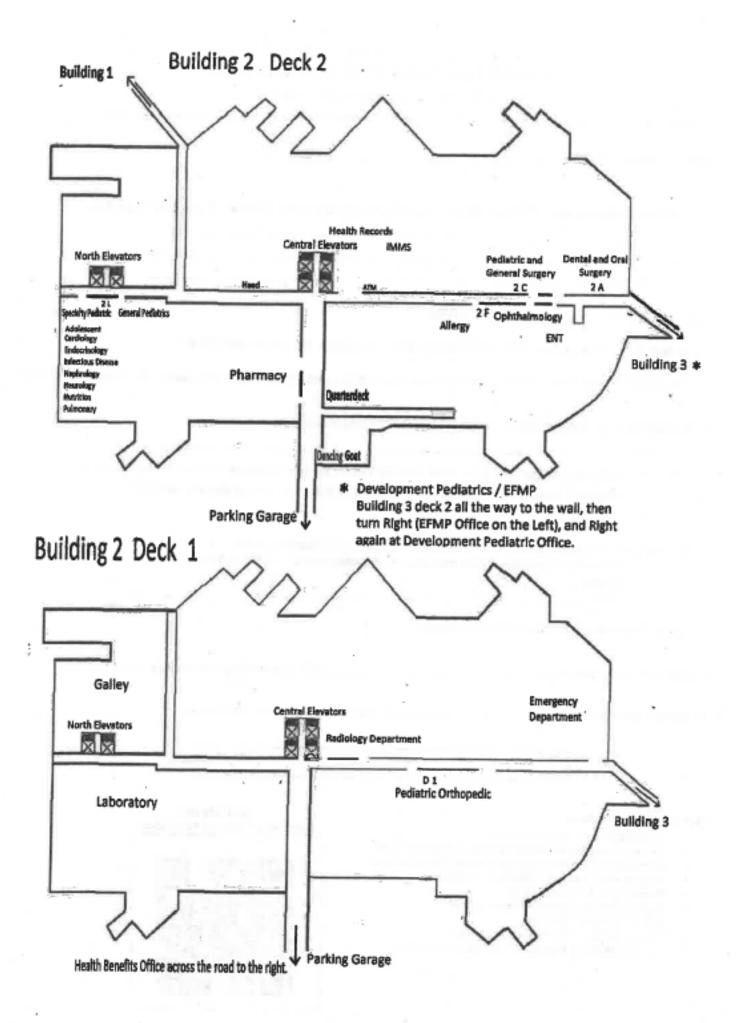

nt Phone Numbers:

- Appointment Line: (866)-645-4584
- 24 hour Counseling Self-Referral Hotline: (800)-342-9647
- Infant and Toddler Connection of VA: (800)-234-1448
- Nurse Advice Line: (800)-TRICARE (option#1)
- Poison Control: (800)-222-1222
- Humana Military: (800)-444-5445
- NMCP Pediatrics Fax: 757-953-0868
- Fleet and Family: 757-444-6289(NAVY)
- Tricare: 1-877-2273 (TRICARE)



INTERACTIVE CUSTOMER EVALUATION

### **Additional Resources:**

- Military Onesource
  - o <u>https://www.militaryonesource.mil/</u>
    - Counseling Services 12 sessions without referral; 24 hour hotline (800)-342-9647
  - Optometry
  - Other:
- Secure Messaging: https://app.tolsecuremessaging.com/
- Humana Military: <u>https://www.humana.com</u>
- Fleet and Family: <u>https://www.navymwrmidlant.com/</u>